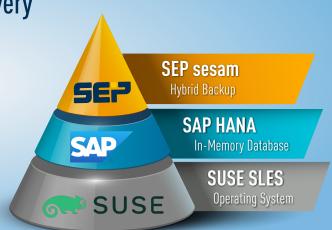

### **Optimal Backup for Enterprises of any Size**

SEP's Hybrid Backup solution is designed for heterogeneous ITinfrastructures of any size. SEP securely and reliably protects your company data and supports all virtualization platforms, operating systems, databases and applications, including SAP S/4 HANA.

#### **SEP sesam Provides Business Continuity**

SAP solutions are the centerpiece of IT-environments for companies and organisations worldwide. SAP systems manage all types of information from sales and customer relationships to finance and business operations.

- Force majeure
- Hardware failures
- **Human** errors
- Data corruption
- Logical and software errors

With SEP sesam, data is protected 24/7 and is always available. SEP's reliable backup solution offers numerous certifications for SAP environments and has been SAP Certified since 2002. It is the only backup solution that is certified for SAP HANA on Intel- and IBM Power platforms as well as SAP NetWeaver installations. SEP's versatile and economical data protection is ideal for both medium and large enterprises.